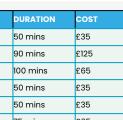

|                                          | pace required by each individual.            | L.       |      |
|------------------------------------------|----------------------------------------------|----------|------|
| BUSINESS SKILLS AND HR                   | APPROVED BY                                  | DURATION | соѕт |
| Alchohol Personal Licence Holder         | Institute of Hospitality, CPD & Laser Awards | 90 mins  | £125 |
| Anti-Bribery and Corruption              | Institute of Hospitality & CPD               | 50 mins  | £35  |
| Anti-Harassment and Bullying             | CPD                                          | 32 mins  | £35  |
| Anti-Money Laundering                    | Institute of Hospitality & CPD               | 50 mins  | £35  |
| Banksman Training                        | CPD                                          | 40 mins  | £35  |
| Conflict Resolution in the Workplace     | Institute of Hospitality, IIRSM & CPD        | 45 mins  | £35  |
| Customer Service                         | CPD                                          | 75 Mins  | £45  |
| Cyber Security                           | CPD & IIRSM                                  | 25 mins  | £35  |
| Developing Good Employee Relations       | CPD & IIRSM                                  | 45 mins  | £35  |
| Developing Teamwork                      | CPD, IIRSM & ILM                             | 30 mins  | £35  |
| Disciplinary Procedures                  | CPD                                          | 45 mins  | £35  |
| Display Screen Equipment Awareness       | IOSH, IIRSM & CPD                            | 50 mins  | £35  |
| Drug and Alcohol Awaresness              | CPD, IIRSM & Institute of Hospitality        | 80 mins  | £35  |
| Effective Delegation                     | CPD                                          | 110 mins | £65  |
| Equality, Diveristy and Discrimination   | CPD                                          | 70 mins  | £35  |
| acebook for Business                     |                                              | 30mins   | £35  |
| nstagram for Business                    |                                              | 40mins   | £35  |
| ntroducing GDPR                          | CPD                                          | 60 mins  | £35  |
| ntroduction to Emotional Intelligence    | CPD & IIRSM                                  | 50 mins  | £65  |
| .eadership Skills                        | CPD & ILM                                    | 90 mins  | £65  |
| inkedIn for Business                     | CPD                                          | 40 mins  | £35  |
| Managing Meetings                        | CPD                                          | 60 mins  | £45  |
| Managing Occupational Health & Wellbeing | CPD                                          | 90mins   | £65  |
| Managing Sickness and Absence            | CPD                                          | 30 mins  | £35  |
| Negotiation                              | CPD                                          | 46 mins  | £35  |
| Dbjective Setting                        | CPD                                          | 30 mins  | £35  |
| Preparing for a Job Interview            | CPD                                          | 20 mins  | £35  |
| Presentation Skills                      | CPD                                          | 55 mins  | £45  |
| Principles of Communication              | CPD                                          | 75 mins  | £65  |
| Problem Solving in a Workplace           | CPD                                          | 30mins   | £35  |
| Project Management                       | CPD                                          | 90mins   | £65  |
| Sales Skills                             | CPD                                          | 120mins  | £65  |
| Search Engine Optimisation for Business  | CPD                                          | 80mins   | £149 |
| Sexual Harassment in the Workplace       | CPD                                          | 55 mins  | £35  |
| Social Media Marketing                   | CPD                                          | 50 mins  | £35  |
| Stress Management                        | IIRSM & CPD                                  | 30 mins  | £35  |
| Supervising Mental Health at Work        | CPD & IIRSM                                  | 25 mins  | £35  |
| The Principles of Performance Management | CPD                                          | 55 mins  | £65  |
| lik Tok for Business                     | CPD                                          | 19 mins  | £35  |
| Time Management                          | CPD                                          | 105 mins | £65  |
| Twitter for Business                     | CPD                                          | 55 mins  | £65  |